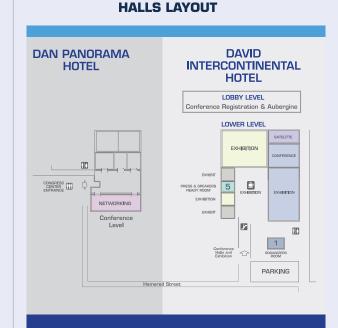

#### **Conference Venue**

David InterContinental Hotel Dan Panorama Hotel 12 Kaufman Street 10 Kaufman Street P O Box 50155 P O Box 50252 Tel Aviv 61501, Israel Tel Aviv 68012, Israel Tel: +972 3 795 1111 Tel: +972 3 519 0190 Fax: +972 3 795 1112 Fax: +972 3 517 1777

#### Registration/hospitality Desks

Registration desks will be situated at the lobby of the David InterContinental Hotel for the duration of the conference.

#### **Exhibition Hours**

Monday June 10, 2013 09:00 - 18:00 Tuesday June 11, 2013 09:00 - 18:00 Wednesday June 12, 2013 09:00 - 17:00

To view the interactive session planner, please scan the QR Code shown below: